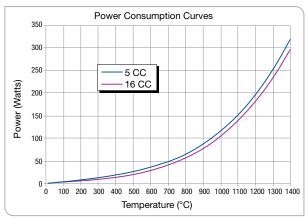

## Dopant Effusion Cell - D Series

Engines for Thin Film Innovation

Typical power consumption of 5 cc - 16 cc Dopant Effusion Cells.

| SVTA-D-(Crucible Size)-(Flange Size) |              |                       |
|--------------------------------------|--------------|-----------------------|
| Flange Size                          | 2.75"        | 4.50"                 |
| Crucible Size                        | 5 cc<br>6 cc | 5 cc<br>6 cc<br>16 cc |