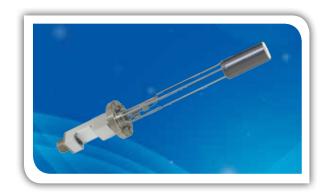

## Description

SVT Associates' D Series is designed to evaporate a smaller quantity of materials, such as Silicon and Beryllium. Models are available for mounting on either a 2.75" or 4.50" OD CF. All cells are thoroughly tested and characterized before shipment. Water cooling shroud and integral shutter are optional for 4.50" CF flange or larger. Because of its small size it is ideally suited for dopant applications.

## **Features**

- Excellent Choice for Dopant Applications
- Provides Excellent Incorporation
- Integral Cooling Shroud and Shutter

| Specifications              |                                                                        |  |
|-----------------------------|------------------------------------------------------------------------|--|
| Temperature Range           | 0 °C – 1,400 °C                                                        |  |
| Power Requirement           | 600 W or 1 kW                                                          |  |
| Temperature Stability       | +1/- 0.1 °C                                                            |  |
| Temperature Reproducibility | +1/- 0.1 °C                                                            |  |
| Thermocouple Type           | Type C<br>(Type D Available)                                           |  |
| Crucible Size*              | 5 cc, 6 cc, 16 cc<br>Crucibles have tapered wall<br>for best coverage. |  |
| Standard Length*            | 12.0"                                                                  |  |
| Materials*                  | PBN and Aluminum Oxide                                                 |  |
| Mounting Flange             | 2.75" or 4.50" OD – CF                                                 |  |
| Electrical Connectors       | Filament: Amphenol Circular<br>TIC: Omega Submini                      |  |
|                             |                                                                        |  |