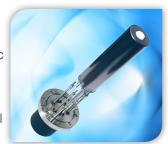

#### **CRUCIBLES**

SVT Associates has a wide range of crucibles for effusion cells available. Crucibles can be tailored to fit your specific needs.

| Sizes Available                                                                                                             |                                                              |              |              |  |
|-----------------------------------------------------------------------------------------------------------------------------|--------------------------------------------------------------|--------------|--------------|--|
| Flange Size                                                                                                                 | 2.75"                                                        | 4.50"        | 6.00"        |  |
| Crucible Size                                                                                                               | 2 – 40 cc                                                    | Up to 100 cc | Up to 500 cc |  |
| Materials Available                                                                                                         | PBN, Pyrolytic Graphite, Tungsten, Tantalum, Alumina, Quartz |              |              |  |
| Not all sizes are available in all materials. Contact SVT Associates for size and material options or for any custom sizes. |                                                              |              |              |  |